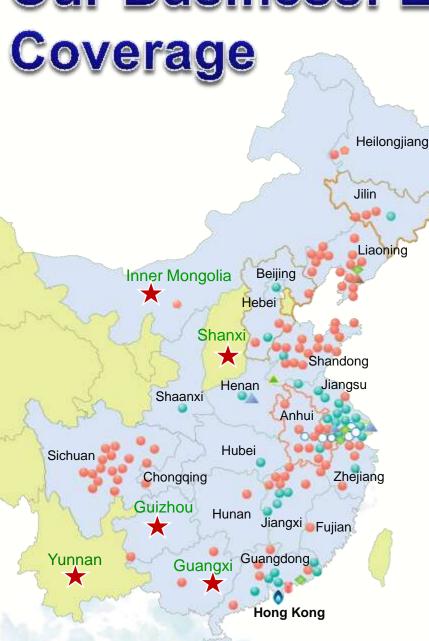

## Our Business: Expanding

Hainan

Target: 10 new projects / year

Penetration into neighboring cities

Focusing in new territories:

- Inner Mongolia
- **∙Shanxi**
- **∵Guangxi**
- Guizhou
- Yunnan