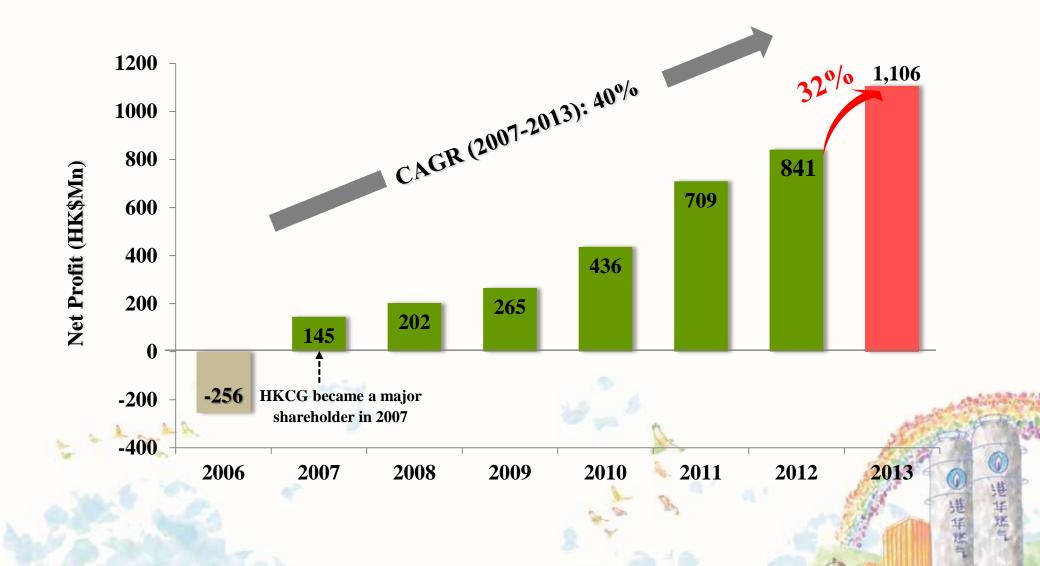

#### **2013 Highlights**

- Strong profit growth of 32% to HK\$1,106Mn
- Exchange gain accounted for 13.6%
- Gas sales volume grew by 15% (excluding 13% owned Chengdu JV)
- Total 93 JVs (17 provincial regions)
  - 14 projects added in 2013
  - 6 projects added in 2014

#### **Continuous Profit Growth**