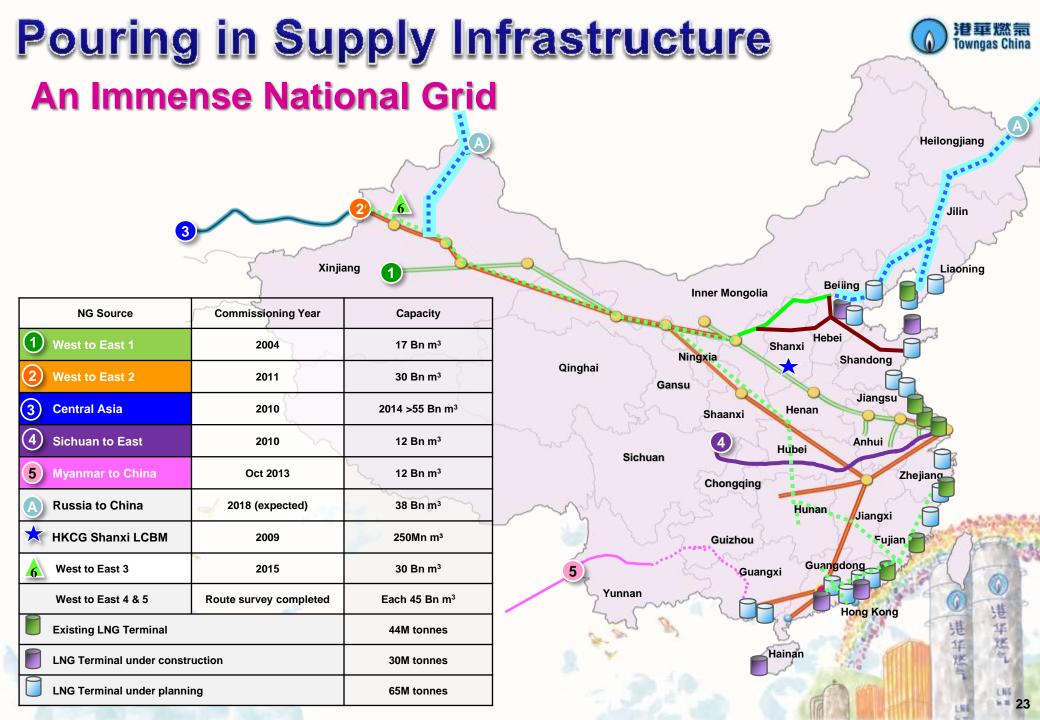

#### City-gas Business Outlook

- Increasing natural gas supplies:
  - W2E2, W2E3
  - W2E4, W2E5 (planning)
  - Myanmar pipeline
  - Russia Eastern Pipeline
- China remains a worldwide manufacturing base
- Increase in urbanization rate: