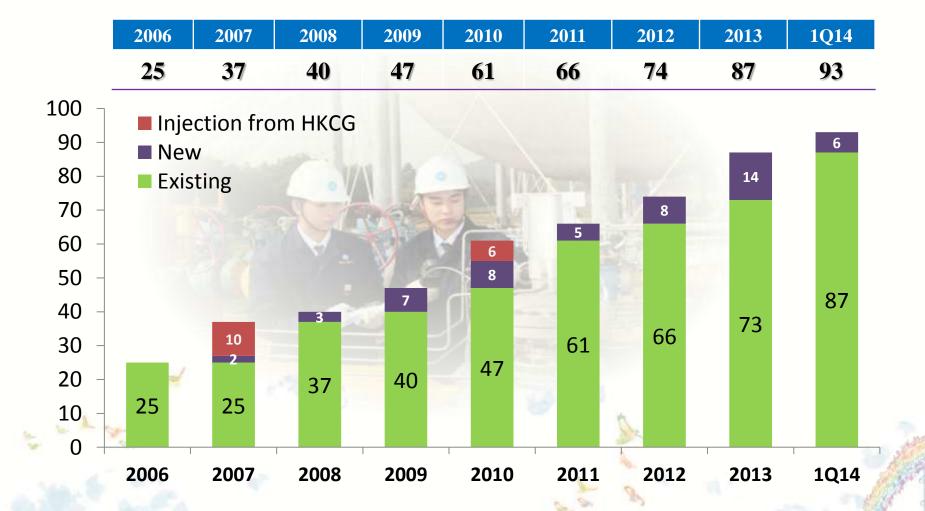

#### **Number of Piped-gas Projects**

#### **2013 Highlights**

- Strong profit growth of 32% to HK\$1,106Mn
- Exchange gain accounted for 13.6%
- Gas sales volume grew by 15% (excluding 13% owned Chengdu JV)
- Total 93 JVs (17 provincial regions)
  - 14 projects added in 2013
  - 6 projects added in 2014