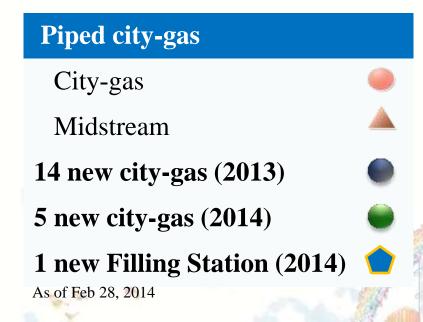

## 2013/2014 New Projects

#### City-gas 19 projects

- Feicheng, Shandong

- Mianzhu, Sichuan
- Boxing, Shandong
- Wuhu, Anhu
- Fengxi, Guangdong
- Bozhou, Anhui
- Yanshan, Hebei

- Cangxian, Hebei
- Zhengpugang, Anhui 10. Mengcun, Hebei
  - Dafeng, Jiangsu
  - 12 Jiangping, Liaoning
  - 13. Zhongwei, Guangxi
  - Shijiazhuang, Hebei
  - 15. Leshan, Sichuan
  - 16 Siping, Jilin

- 17. Xingyi, Guizhou
- Lishui Songyang, Zhejiang
- Baotou Guyang, Inner Mongolia

Gas consumption in 5 years:

2.1Bn m<sup>3</sup> /year

Investment: Rmb2.9Bn

#### Filling Station 1 project

20. Qiqihar, Heilongjiang

Gas consumption in 5 years: 7Mn m<sup>3</sup>

Investment: Rmb22Mn