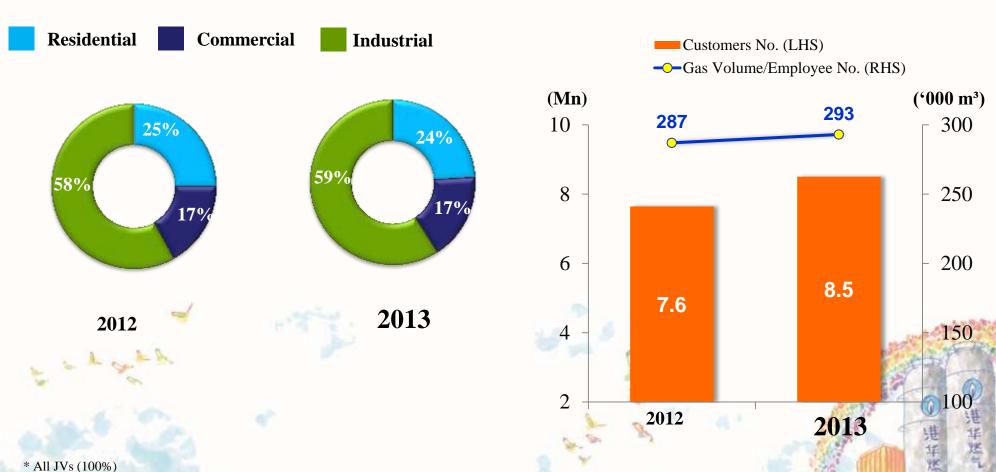

#### **Operational Highlights**

Gas Sales Volume Mix (%)

#### No. of Customers & Efficiency