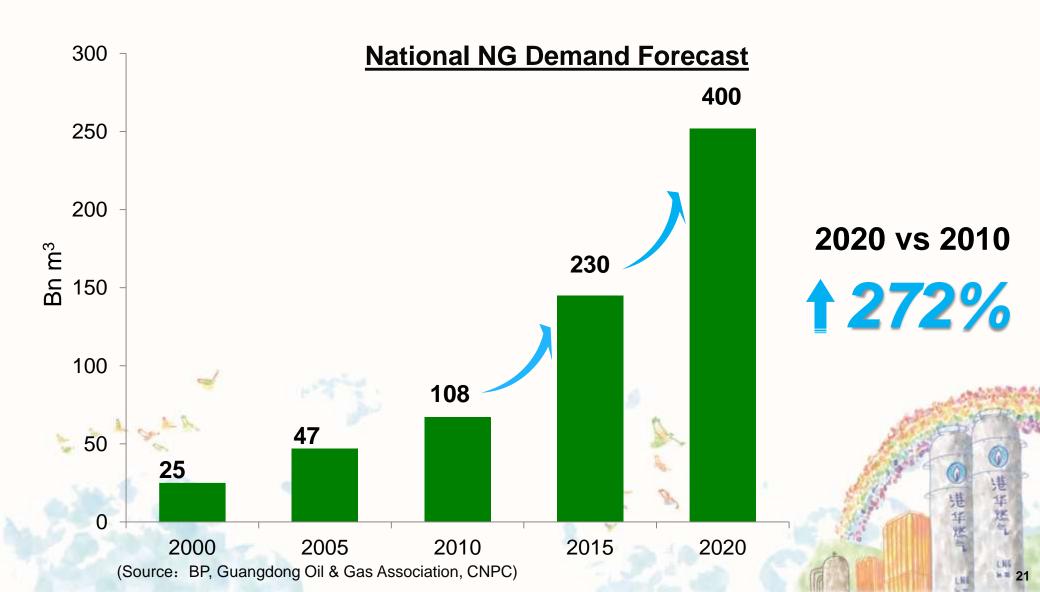

nvestment

#### **→ 港華燃**素 Towngas China

#### **Continuous Profit Growth**





#### **NG Gate-Price Adjustments Impact**

- Effective 10 July 2013
- Affect non-residential consumption
- 49 JVs affected
- Progress-to-date:
  - 46 out of 49 affected JV passing-through
  - 98% of the affected volume passing-through
  - 2013 financial impact not significant



#### **Operational Highlights**

Gas Sales Volume Mix (%)

#### No. of Customers & Efficiency





#### **Successful Share Placement**

**16 January 2013** 

No. of share placed

150mn @HK\$6.31/share

**Net Proceeds raised** 

HK\$930mn

**Over-subscription** 

>20x





#### **Corporate Structure**



Company Limited ("TCCL")

(1083 HK)





### **FUTURE OUTLOOK**



## Strong NG Demand Clipped by Supply Bottlenecks & Price Hikes







#### City-gas Business Outlook

- Increasing natural gas supplies:
  - W2E2, W2E3
  - W2E4, W2E5 (planning)
  - Myanmar pipeline
  - Russia Eastern Pipeline
- China remains a worldwide manufacturing base
- Increase in urbanization rate:



- No change in connection fee policy
- Chinese government plans to invest Rmb1,700 billion to tackle pollution problems in next 5 years
  - reduce emissions
  - promote utilization of natural gas





## Our Business: Expanding





Hainan

Target: 10 new projects / year

Penetration into neighboring cities

Focusing in new territories:

- Inner Mongolia
- **∙Shanxi**
- **∵Guangxi**
- Guizhou
- Yunnan