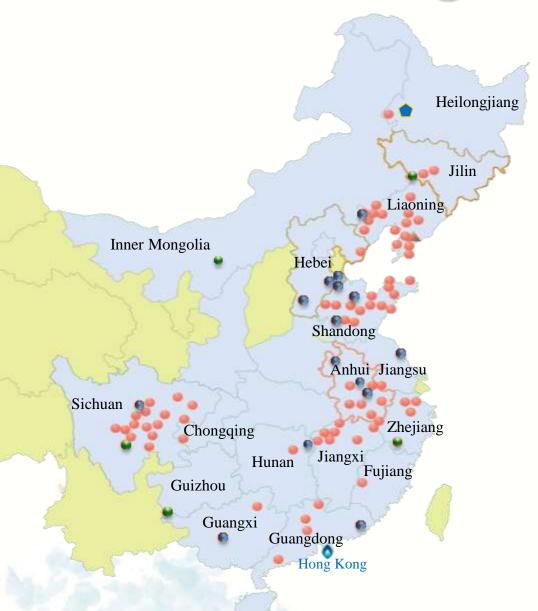

#### **Territorial Coverage**

93 projects covering

17 provincial regions

#### **2013 Highlights**

- Strong profit growth of 32% to HK\$1,106Mn
- Exchange gain accounted for 13.6%
- Gas sales volume grew by 15% (excluding 13% owned Chengdu JV)
- Total 93 JVs (17 provincial regions)
  - 14 projects added in 2013
  - 6 projects added in 2014