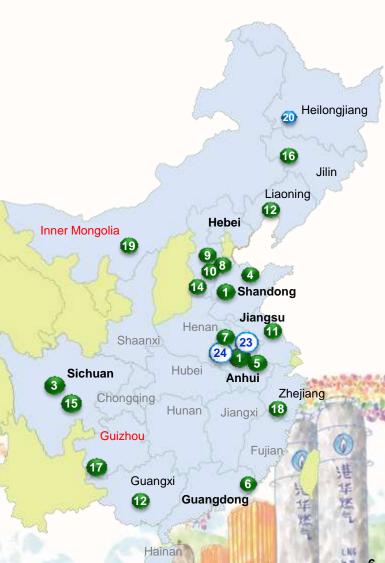

#### **Territorial Coverage**

93 projects covering

17 provincial regions

#### City-gas 19 projects

- Feicheng, Shandong

- Mianzhu, Sichuan
- Boxing, Shandong
- Wuhu, Anhu
- Fengxi, Guangdong
- Bozhou, Anhui
- Yanshan, Hebei

- Cangxian, Hebei
- Zhengpugang, Anhui 10. Mengcun, Hebei
  - Dafeng, Jiangsu
  - 12 Jiangping, Liaoning
  - 13. Zhongwei, Guangxi
  - Shijiazhuang, Hebei
  - 15. Leshan, Sichuan
  - 16 Siping, Jilin

- 17. Xingyi, Guizhou
- Lishui Songyang, Zhejiang
- Baotou Guyang, Inner Mongolia

Gas consumption in 5 years:

2.1Bn m<sup>3</sup> /year

Investment: Rmb2.9Bn

#### Filling Station 1 project

20. Qiqihar, Heilongjiang

Gas consumption in 5 years: 7Mn m<sup>3</sup>

Investment: Rmb22Mn