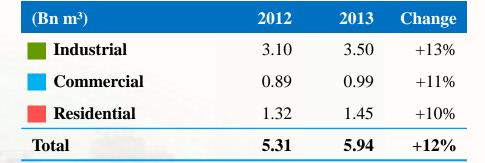

#### **Growing Gas Sales Volume**

#### Gas Sales Volume Distribution of JVs

| Volume (Mn m <sup>3</sup> ) | 2012  | 2013  | Change |
|-----------------------------|-------|-------|--------|
| Subsidiaries                | 1,318 | 1,575 | +20%   |
| JCEs & Associates           | 2,890 | 3,246 | +12%   |
| Chengdu JV                  | 1,108 | 1,124 | +1%    |
| Total                       | 5,316 | 5,945 | +12%   |
| Excluding Chengdu           | 4,208 | 4,821 | +15%   |

#### **Operational Highlights**

Gas Sales Volume Mix (%)