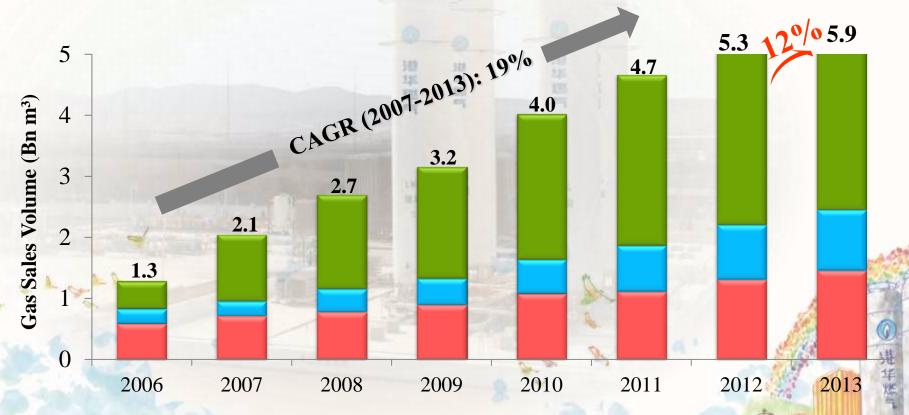

#### **Growing Gas Sales Volume**

#### Gas Sales Volume Distribution of JVs

| Volume (Mn m <sup>3</sup> ) | 2012  | 2013  | Change |
|-----------------------------|-------|-------|--------|
| Subsidiaries                | 1,318 | 1,575 | +20%   |
| JCEs & Associates           | 2,890 | 3,246 | +12%   |
| Chengdu JV                  | 1,108 | 1,124 | +1%    |
| Total                       | 5,316 | 5,945 | +12%   |
| Excluding Chengdu           | 4,208 | 4,821 | +15%   |