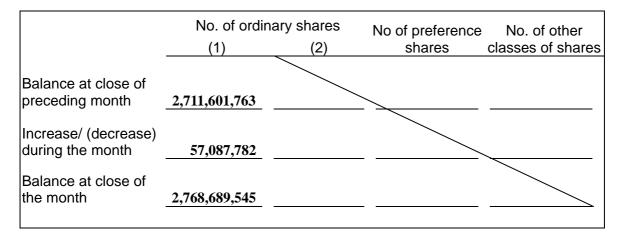

#### II. Movements in Issued Share Capital

| Total increase / (decrease) in ordinary shares during the month (i.e. Total of A to E): (1)         | 57,087,782   |
|-----------------------------------------------------------------------------------------------------|--------------|
| (2)                                                                                                 | N/A          |
| Total increase / (decrease) in preference shares during the month (i.e. Total of A to E):           | N/A          |
| Total increase / (decrease) in other classes of shares during the month (i.e. Total of A to E):     | N/A          |
| (These figures should be the same as the relevant figures under II above ("Movements in Capital").) | Issued Share |