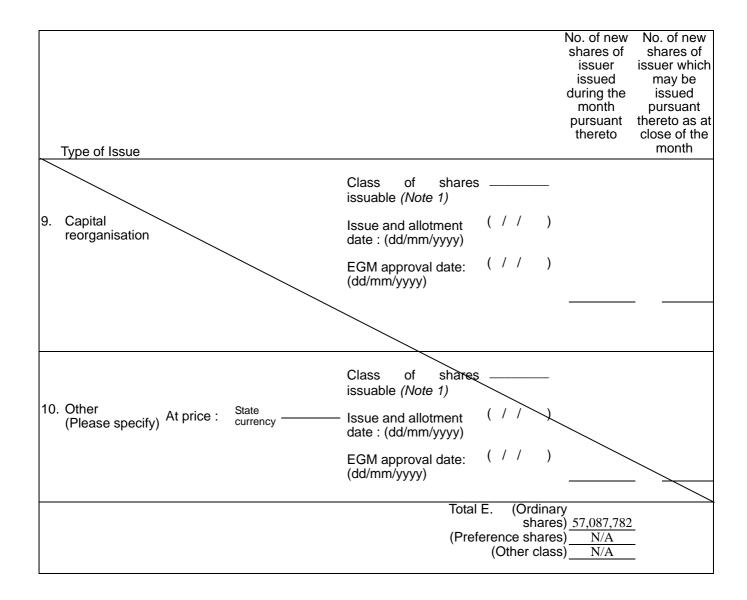

|    | Type of Issue        |            |                                    |                                            |                 | No. of new<br>shares of<br>issuer<br>issued<br>during the<br>month<br>pursuant<br>thereto | No. of new<br>shares of<br>issuer which<br>may be<br>issued<br>pursuant<br>thereto as at<br>close of the<br>month |
|----|----------------------|------------|------------------------------------|--------------------------------------------|-----------------|-------------------------------------------------------------------------------------------|-------------------------------------------------------------------------------------------------------------------|
|    |                      |            |                                    | Class of shares issuable (Note 1)          | <u>Ordinary</u> |                                                                                           |                                                                                                                   |
| 5. | Scrip dividend       | At price : | State<br>currency <u>HK\$4.836</u> | lssue and allotment<br>date : (dd/mm/yyyy) | (17/07/2017)    |                                                                                           |                                                                                                                   |
|    |                      |            |                                    | EGM approval date:<br>(dd/mm/yyyy)         | ( N/A )         | 57,087,782                                                                                | N/A                                                                                                               |
|    |                      |            |                                    |                                            |                 |                                                                                           |                                                                                                                   |
|    |                      |            |                                    | Class of shares repurchased (Note 1)       |                 |                                                                                           |                                                                                                                   |
| 6. | Repurchase of shares |            |                                    | Cancellation date :<br>(dd/mm/yyyy)        | ( / / )         |                                                                                           |                                                                                                                   |
|    |                      |            |                                    | EGM approval date:<br>(dd/mm/yyyy)         | ( / / )         |                                                                                           | _                                                                                                                 |
|    |                      |            |                                    |                                            |                 |                                                                                           |                                                                                                                   |
|    |                      |            |                                    | Class of shares redeemed (Note 1)          |                 |                                                                                           |                                                                                                                   |
| 7. | Redemption of shares |            |                                    | Redemption date :<br>(dd/mm/yyyy)          | ( / / )         |                                                                                           |                                                                                                                   |
|    |                      |            |                                    | EGM approval date:<br>(dd/mm/yyyy)         | ( / / )         |                                                                                           |                                                                                                                   |
|    |                      |            |                                    |                                            |                 |                                                                                           |                                                                                                                   |
|    |                      |            |                                    | Class of shares issuable (Note 1)          |                 |                                                                                           |                                                                                                                   |
| 8. | Consideration issue  | At price : | State<br>currency ———              | Issue and allotment<br>date : (dd/mm/yyyy) | ( / / )         |                                                                                           |                                                                                                                   |
|    |                      |            |                                    | EGM approval date:<br>(dd/mm/yyyy)         | ( / / )         |                                                                                           |                                                                                                                   |
|    |                      |            |                                    |                                            |                 |                                                                                           |                                                                                                                   |

| Total increase / (decrease) in ordinary shares during the month (i.e. Total of A to E): (1)         | 57,087,782   |
|-----------------------------------------------------------------------------------------------------|--------------|
| (2)                                                                                                 | N/A          |
| Total increase / (decrease) in preference shares during the month (i.e. Total of A to E):           | N/A          |
| Total increase / (decrease) in other classes of shares during the month (i.e. Total of A to E):     | N/A          |
| (These figures should be the same as the relevant figures under II above ("Movements in Capital").) | Issued Share |