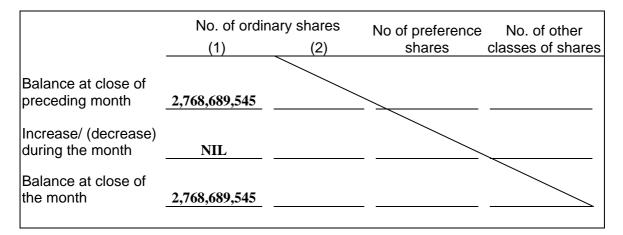

#### II. Movements in Issued Share Capital

III. Details of Movements in Issued Share Capital

| Warrants to Issue Shares of the                                                                                                                | Issuer which                    | are to be Listed                                   |                                  |                                           |                                                                                           |                                                                                                                   |
|------------------------------------------------------------------------------------------------------------------------------------------------|---------------------------------|----------------------------------------------------|----------------------------------|-------------------------------------------|-------------------------------------------------------------------------------------------|-------------------------------------------------------------------------------------------------------------------|
| Description of warrants<br>(Date of expiry - dd/mm/yyyy)                                                                                       | Currency<br>of nominal<br>value | Nominal value<br>at close of<br>preceding<br>month | Exercised<br>during the<br>month | Nominal value<br>at close of the<br>month | No. of new<br>shares of<br>issuer<br>issued<br>during the<br>month<br>pursuant<br>thereto | No. of new<br>shares of<br>issuer which<br>may be<br>issued<br>pursuant<br>thereto as at<br>close of the<br>month |
| <u>\</u>                                                                                                                                       |                                 |                                                    |                                  |                                           |                                                                                           |                                                                                                                   |
|                                                                                                                                                |                                 |                                                    |                                  |                                           |                                                                                           |                                                                                                                   |
| ( / )<br>Stock code (if listed)<br>Class of shares<br>issuable ( <i>Note 1</i> )<br>Subscription price<br>EGM approval date<br>(if applicable) |                                 |                                                    |                                  |                                           |                                                                                           |                                                                                                                   |
| (dd/mm/yyyy)                                                                                                                                   | ( / /                           | )                                                  |                                  |                                           |                                                                                           |                                                                                                                   |
| 2.                                                                                                                                             |                                 |                                                    |                                  |                                           |                                                                                           |                                                                                                                   |
|                                                                                                                                                | $\backslash$                    |                                                    |                                  |                                           |                                                                                           |                                                                                                                   |
| ( / / )<br>Stock code (if listed)<br>Class of shares<br>issuable (Note 1)<br>Subscription price                                                |                                 |                                                    |                                  |                                           |                                                                                           |                                                                                                                   |
| EGM approval date<br>(if applicable)<br>(dd/mm/yyyy)<br><u>3.</u>                                                                              | ( / /                           |                                                    |                                  |                                           |                                                                                           |                                                                                                                   |
|                                                                                                                                                |                                 |                                                    |                                  |                                           |                                                                                           |                                                                                                                   |
| Outransis tions and as                                                                                                                         |                                 |                                                    |                                  |                                           |                                                                                           |                                                                                                                   |
| EGM approval date                                                                                                                              |                                 |                                                    | $\backslash$                     | <b>\</b>                                  |                                                                                           |                                                                                                                   |
| (if applicable)<br>(dd/mm/yyyy)<br><u>4.</u>                                                                                                   | ( / /                           | )                                                  |                                  |                                           |                                                                                           |                                                                                                                   |
|                                                                                                                                                |                                 |                                                    |                                  |                                           |                                                                                           | ·                                                                                                                 |
| ( / /  )<br>Stock code (if listed)                                                                                                             |                                 |                                                    |                                  | $\backslash$                              | <b>\</b>                                                                                  |                                                                                                                   |
| Class of shares                                                                                                                                |                                 |                                                    |                                  |                                           | $\backslash$                                                                              |                                                                                                                   |
|                                                                                                                                                |                                 |                                                    |                                  |                                           | $\backslash$                                                                              |                                                                                                                   |
| Subscription price                                                                                                                             |                                 |                                                    |                                  |                                           | $\backslash$                                                                              |                                                                                                                   |
| (if applicable)                                                                                                                                |                                 |                                                    |                                  |                                           | $\backslash$                                                                              |                                                                                                                   |
| (dd/mm/yyyy)                                                                                                                                   | ( / /                           | )                                                  |                                  |                                           |                                                                                           | $\backslash$                                                                                                      |
|                                                                                                                                                |                                 | Total B                                            | . (Ordina                        | ary shares)                               |                                                                                           | $\backslash$                                                                                                      |
|                                                                                                                                                |                                 |                                                    | (Preferen                        | ce shares)                                |                                                                                           |                                                                                                                   |
|                                                                                                                                                |                                 |                                                    | (O                               | ther class)                               |                                                                                           | . \                                                                                                               |
| 1                                                                                                                                              |                                 |                                                    |                                  |                                           |                                                                                           |                                                                                                                   |